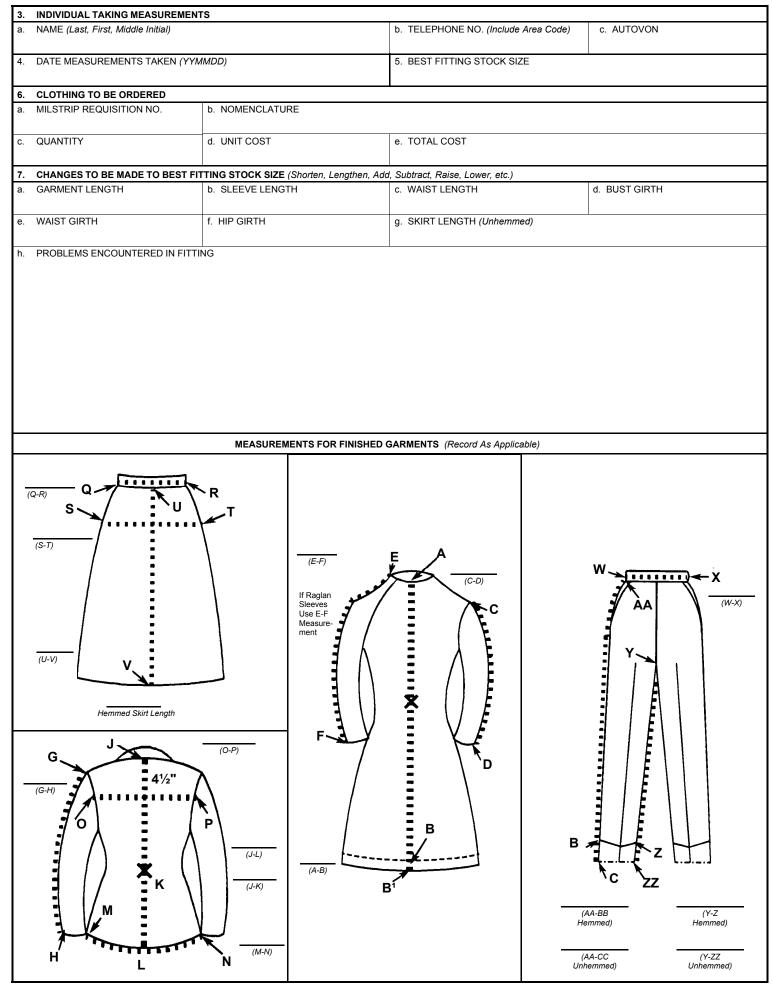

| ARMED FORCES MEASUREMENT BLANK - SPECIAL SIZED CLOTHING FOR WOMEN<br>(Use a separate form for each item)                                                                                                                                                                               |                                                                                                                                                                                                                                                                                                                                                                                                                                                                                                                                                                                              |                                                              |                     |                                                                                                                                                                                                                                                                                                             |                         |
|----------------------------------------------------------------------------------------------------------------------------------------------------------------------------------------------------------------------------------------------------------------------------------------|----------------------------------------------------------------------------------------------------------------------------------------------------------------------------------------------------------------------------------------------------------------------------------------------------------------------------------------------------------------------------------------------------------------------------------------------------------------------------------------------------------------------------------------------------------------------------------------------|--------------------------------------------------------------|---------------------|-------------------------------------------------------------------------------------------------------------------------------------------------------------------------------------------------------------------------------------------------------------------------------------------------------------|-------------------------|
|                                                                                                                                                                                                                                                                                        | Privacy Ac                                                                                                                                                                                                                                                                                                                                                                                                                                                                                                                                                                                   | t Statement                                                  |                     |                                                                                                                                                                                                                                                                                                             |                         |
| AUTHORITY: 10 USC 9832, 37 USC 418,<br>and EO 9397, November 1943 (SSN).<br>PRINCIPAL PURPOSE(S): Use of Social<br>Security Number is necessary to make<br>positive identification of the individual and<br>records associated with obtaining special<br>measurement uniform clothing. | <b>ROUTINE USE(S):</b> Used to record individual member's measurements which are required to process special orders of uniform clothing for individuals who cannot be fitted with normal catalog sizes or altercations thereto. Information contained hereon is routinely disclosed to the Defense Personnel Support Center for each clothing item required and may be disclosed to any DOD component and, upon request, to other Federal, State, and local agencies in pursuit of their official duties. It may be used for other lawful purposes including law enforcement and litigation. |                                                              |                     | <b>DISCLOSURE:</b> Voluntary; how-<br>ever, failure to provide the<br>information would preclude the<br>orderly maintenance of property<br>accounts or prevent the issuance of<br>clothing items otherwise authorized<br>under the Armed Forces Clothing<br>Monetary Allowance Policies and<br>Regulations. |                         |
| 1. PERSON TO BE FITTED                                                                                                                                                                                                                                                                 |                                                                                                                                                                                                                                                                                                                                                                                                                                                                                                                                                                                              |                                                              |                     | -                                                                                                                                                                                                                                                                                                           |                         |
| a. NAME (Last, First, Middle Initial)                                                                                                                                                                                                                                                  |                                                                                                                                                                                                                                                                                                                                                                                                                                                                                                                                                                                              | b. SOCIAL SECURITY NUMBER                                    |                     | c. RANK / GRADE                                                                                                                                                                                                                                                                                             |                         |
| d. ORGANIZATION                                                                                                                                                                                                                                                                        | e. INSTALLATION                                                                                                                                                                                                                                                                                                                                                                                                                                                                                                                                                                              | e. INSTALLATION                                              |                     |                                                                                                                                                                                                                                                                                                             |                         |
| 2. CLOTHING OFFICER. I certify that the woman ide                                                                                                                                                                                                                                      | ntified above cannot be properly fit                                                                                                                                                                                                                                                                                                                                                                                                                                                                                                                                                         | ted from stock sizes.                                        |                     |                                                                                                                                                                                                                                                                                                             |                         |
| a. SIGNATURE b. ORGANIZATION                                                                                                                                                                                                                                                           |                                                                                                                                                                                                                                                                                                                                                                                                                                                                                                                                                                                              | c. GRADE                                                     |                     | d. DATE (YYMMDD)                                                                                                                                                                                                                                                                                            |                         |
|                                                                                                                                                                                                                                                                                        |                                                                                                                                                                                                                                                                                                                                                                                                                                                                                                                                                                                              |                                                              |                     |                                                                                                                                                                                                                                                                                                             |                         |
|                                                                                                                                                                                                                                                                                        |                                                                                                                                                                                                                                                                                                                                                                                                                                                                                                                                                                                              |                                                              |                     |                                                                                                                                                                                                                                                                                                             |                         |
|                                                                                                                                                                                                                                                                                        | INSTRU                                                                                                                                                                                                                                                                                                                                                                                                                                                                                                                                                                                       | JCTIONS                                                      |                     |                                                                                                                                                                                                                                                                                                             |                         |
| FOR BODY MEASUREMENTS - Measure clo<br>tape level all around. For waist hold tape to re<br>FOR GLOVES - Include an outline drawing b<br>etc.<br>FOR HATS OR CAPS - Include fitting problem                                                                                             | epresent belt.<br>oth of the right and left hand w                                                                                                                                                                                                                                                                                                                                                                                                                                                                                                                                           | ith notations as to fitting                                  |                     |                                                                                                                                                                                                                                                                                                             |                         |
| Head<br>Neck<br>Shoulder<br>Girth<br>Upper<br>Arm<br>Waist<br>Abdominal<br>Girth                                                                                                                                                                                                       | Height (without shoes)                                                                                                                                                                                                                                                                                                                                                                                                                                                                                                                                                                       | Weight                                                       | FOR                 | e<br>it                                                                                                                                                                                                                                                                                                     |                         |
| *Waist<br>To<br>Ankle<br>Bone                                                                                                                                                                                                                                                          | Back Waist Length                                                                                                                                                                                                                                                                                                                                                                                                                                                                                                                                                                            | Arm<br>Length<br>(A-C)<br>Bust<br>Position<br>Around<br>Neck | NORMAL<br>SHOULDERS | SLOPING<br>SHOULDERS                                                                                                                                                                                                                                                                                        | SQUARE<br>SHOULDERS     |
| (inches)                                                                                                                                                                                                                                                                               |                                                                                                                                                                                                                                                                                                                                                                                                                                                                                                                                                                                              | ١                                                            | NORMAL              |                                                                                                                                                                                                                                                                                                             | AINENT LARGE<br>ABDOMEN |